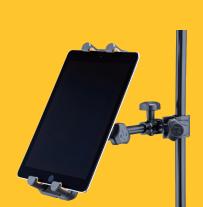

|   | DG307B                                        |
|---|-----------------------------------------------|
|   |                                               |
|   | Smartphone                                    |
|   | Tablet                                        |
|   |                                               |
|   | 6.1"-13"                                      |
| Ī | TightVice <sup>™</sup> Locking Mechanism      |
|   | 360° Rotating Mechanism                       |
|   |                                               |
|   | 1/4"-20 threaded hole                         |
|   | Adaptive desk/tube clamp                      |
|   |                                               |
|   | 15.8 mm - 30 mm (0.6"- 1.2")                  |
|   | Round Tube: 18 mm – 25.4 mm (0.7"- 1")        |
|   | Square Tube: 10 mm – 25 mm (0.39"- 0.98")     |
|   | 570 g (1.26 lbs)                              |
|   | 3 kg (6.6 lbs.)                               |
|   | 260 mm X 95 mm X 115 mm (10.2" X 3.7" X 4.5") |
| - | X                                             |