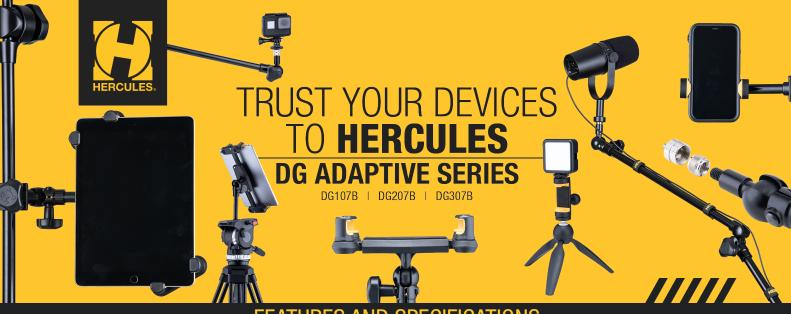

# TightVice<sup>™</sup> locking & 360° rotating mechanism

Specialized locking mechanism holds device safely and tightly right in place. With built-in flexible ball joints and axes, you can adjust the device to any angle that fit you needs