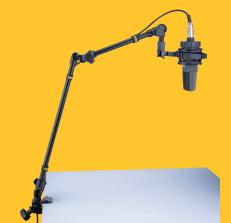

## **DG107B**

## Wider support range

1/4"-20 Camera screw thread (connecting action cameras like GoPro, compact cameras, etc). 3/6" Mic thread. 3/6" to 5/6" mic thread adaptor.

#### **More mounting options**

attach on desk, round and square tube for live broadcast, video or photo shooting

|                       | DG107B                                         |
|-----------------------|------------------------------------------------|
| Supporting Device(s)  | Camera                                         |
|                       | Microphone                                     |
|                       | Hercules DG207B                                |
|                       | Hercules DG307B                                |
| Supporting size range | X                                              |
| Balljoint             | TightVice <sup>™</sup> Locking Mechanism       |
|                       | 360° Rotating Mechanism                        |
| Mounting Options      | 1/4"- 20 Camera thread screw                   |
|                       | Built-in 3/8" mic thread                       |
|                       | 3/8" to 5/8" mic thread adapter                |
|                       | Adaptive desk/tube clamp                       |
| Desk Thickness        | 15.8 mm - 30 mm (0.6"- 1.2")                   |
| Tube Diameter         | Round Tube: 18 mm – 25.4 mm (0.7"- 1")         |
|                       | Square Tube: 10 mm – 25 mm (0.39"- 0.98")      |
| Net Weight            | 720 g (1.59 lbs.)                              |
| Load Capacity         | 1 kg (2.2 lbs.)                                |
| Folded Size           | 90 mm X 80 mm X 455 mm (3.54" X 3.15" X 17.9") |
| Accessories           | Hercules cable wraps included                  |