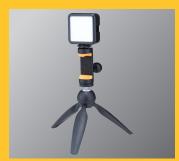

## Wider support range

1/4"-20 Camera screw thread (connecting action cameras like GoPro, compact cameras, etc). 3/6" Mic thread. 3/6" to 5/6" mic thread adaptor.