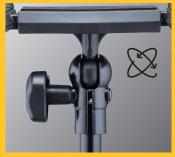

## **Adaptive applications**

Universal tripod and lighting connection for live broadcast, video or photo shooting

## Wider support range

1/4"-20 Camera screw thread (connecting action cameras like GoPro, compact cameras, etc). 3/6" Mic thread. 3/6" to 5/6" mic thread adaptor.