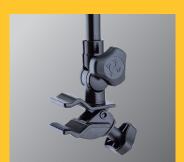

# TightVice<sup>™</sup> locking & 360° rotating mechanism

Specialized locking mechanism holds device safely and tightly right in place. With built-in flexible ball joints and axes, you can adjust the device to any angle that fit you needs

## Wider support range

1/4"-20 Camera screw thread (connecting action cameras like GoPro, compact cameras, etc). 3/6" Mic thread. 3/6" to 5/6" mic thread adaptor.

#### **More mounting options**

attach on desk, round and square tube for live broadcast, video or photo shooting

|                       | DG107B                                         |
|-----------------------|------------------------------------------------|
| Supporting Device(s)  | Camera                                         |
|                       | Microphone                                     |
|                       | Hercules DG207B                                |
|                       | Hercules DG307B                                |
| Supporting size range | X                                              |
| Balljoint             | TightVice <sup>™</sup> Locking Mechanism       |
|                       | 360° Rotating Mechanism                        |
| Mounting Options      | 1/4"- 20 Camera thread screw                   |
|                       | Built-in 3/8" mic thread                       |
|                       | 3/8" to 5/8" mic thread adapter                |
|                       | Adaptive desk/tube clamp                       |
| Desk Thickness        | 15.8 mm - 30 mm (0.6"- 1.2")                   |
| Tube Diameter         | Round Tube: 18 mm – 25.4 mm (0.7"- 1")         |
|                       | Square Tube: 10 mm – 25 mm (0.39"- 0.98")      |
| Net Weight            | 720 g (1.59 lbs.)                              |
| Load Capacity         | 1 kg (2.2 lbs.)                                |
| Folded Size           | 90 mm X 80 mm X 455 mm (3.54" X 3.15" X 17.9") |
| Accessories           | Hercules cable wraps included                  |