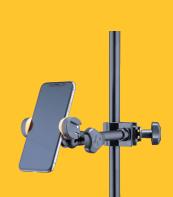

#### **DG207B**

| DG207B                                      |  |
|---------------------------------------------|--|
| 242075                                      |  |
|                                             |  |
| Smartphoone                                 |  |
|                                             |  |
| 4.7"- 6.9"                                  |  |
| TightVice <sup>™</sup> Locking Mechanism    |  |
| 360° Rotating Mechanism                     |  |
| 1/4"-20 threaded hole                       |  |
| Cold shoe socket                            |  |
| Adaptive desk/tube clamp                    |  |
|                                             |  |
| 15.8 mm - 30 mm (0.6"- 1.2")                |  |
| Round Tube: 18 mm – 25.4 mm (0.7"- 1")      |  |
| Square Tube: 10 mm - 25 mm (0.39"- 0.98")   |  |
| 320 g (0.71 lbs.)                           |  |
| 1 kg (2.2 lbs.)                             |  |
| 205 mm X 90 mm X 75 mm (8.1" X 3.5" X 2.9") |  |
| X                                           |  |
|                                             |  |