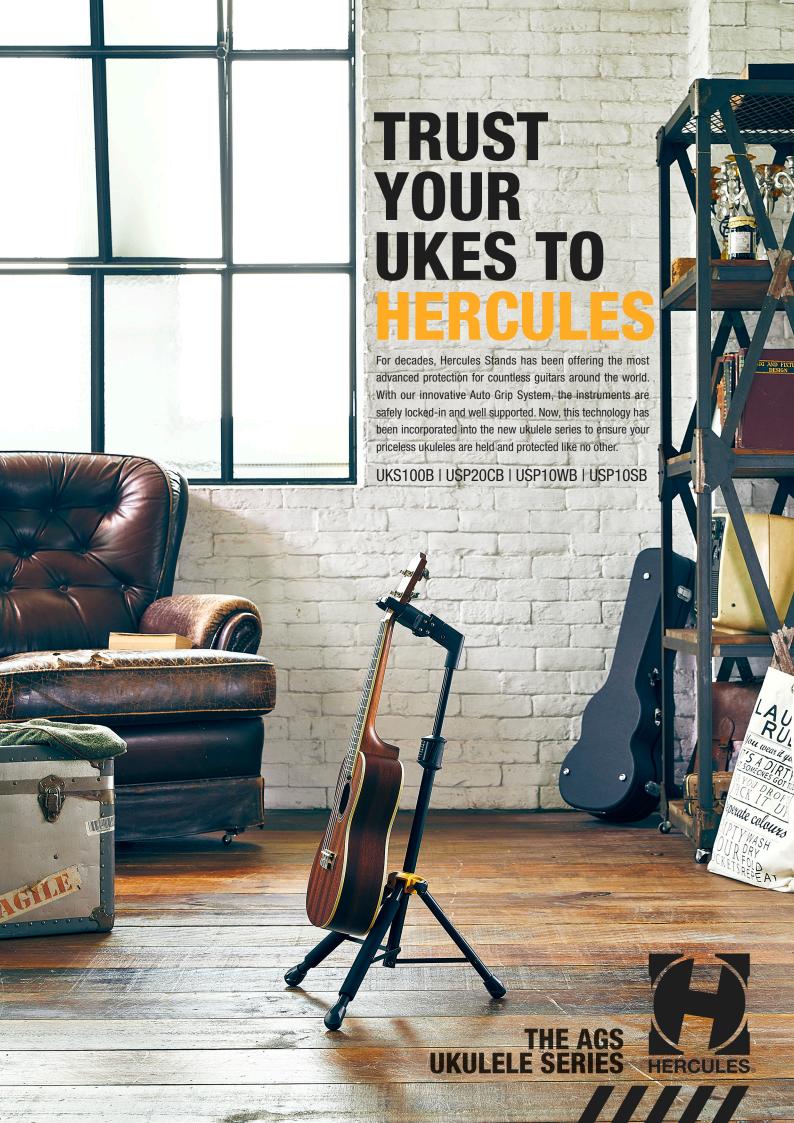

## **UKS100B**

The Ukulele Stand UKS100B features the foldable Auto Grip System (AGS) yoke, Instant Height Adjustment Clutch and Specially Formulated Foam (SFF) rubber on all contact points.

#### **Features:**

Foldable Auto Grip System safely locks ukulele in place

Instant height adjustment clutch with locking pin adjusts stand height quickly, easily and securely

Specially Formulated Foam (SFF) rubber fully protects your instrument on all contact points

The stand folds up compactly for easy transport and storage

#### **Specifications:**

Height: 575 mm-815 mm (22.6"-32.1")

Weight: 0.8 kg (1.8 lbs.) Base Radius: 210 mm (8.3") Load Capacity: 4 kg (8.8 lbs.)

Folded Size: 475 mm x 90 mm x 80 mm (18.7" x 3.5" x 3.1")