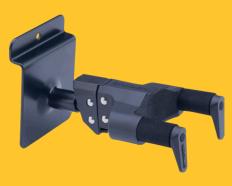

### **USP10SB**

The Ukulele Hanger USP10SB features the Auto Grip System (AGS) yoke and a slatwall base for display use.

#### **Specifications:**

Arm Length: 100 mm (3.9") Load Capacity: 4 kg (8.8 lbs.)