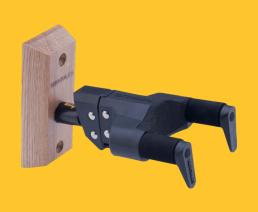

# **USP10WB**

The Ukulele Hanger USP10WB features the Auto Grip System (AGS) yoke and an attractive wood base for home or studio use.

#### **Specifications:**

Arm Length: 100 mm (3.9") Load Capacity: 4 kg (8.8 lbs.)