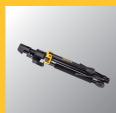

## **UKS100B**

The Ukulele Stand UKS100B features the foldable Auto Grip System (AGS) yoke, Instant Height Adjustment Clutch and Specially Formulated Foam (SFF) rubber on all contact points.

The stand folds up compactly for easy transport and storage

#### **Specifications:**

Height: 575 mm-815 mm (22.6"-32.1")

Weight: 0.8 kg (1.8 lbs.) Base Radius: 210 mm (8.3") Load Capacity: 4 kg (8.8 lbs.)

Folded Size: 475 mm x 90 mm x 80 mm (18.7" x 3.5" x 3.1")