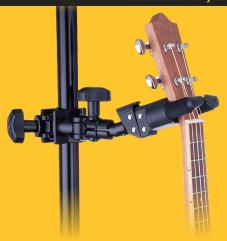

# **USP20CB**

The Ukulele Clamp USP20CB features the Auto Grip System (AGS) yoke and a fully adjustable clamp that can be attached to a round or square tube and desks.

#### **Specifications:**

Weight: 0.4 kg (0.9 lbs.) Load Capacity: 4 kg (8.8 lbs.) Folded Size: 90 mm x 75 mm x 230 mm (3.54" x 2.95" x 9.06")