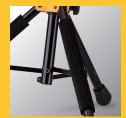

## **UKS100B**

The Ukulele Stand UKS100B features the foldable Auto Grip System (AGS) yoke, Instant Height Adjustment Clutch and Specially Formulated Foam (SFF) rubber on all contact points.

#### **Features:**

Foldable Auto Grip System safely locks ukulele in place

Instant height adjustment clutch with locking pin adjusts stand height quickly, easily and securely

Specially Formulated Foam (SFF) rubber fully protects your instrument on all contact points

The stand folds up compactly for easy transport and storage

#### **Specifications:**

Height: 575 mm-815 mm (22.6"-32.1")

Weight: 0.8 kg (1.8 lbs.) Base Radius: 210 mm (8.3") Load Capacity: 4 kg (8.8 lbs.)

Folded Size: 475 mm x 90 mm x 80 mm (18.7" x 3.5" x 3.1")